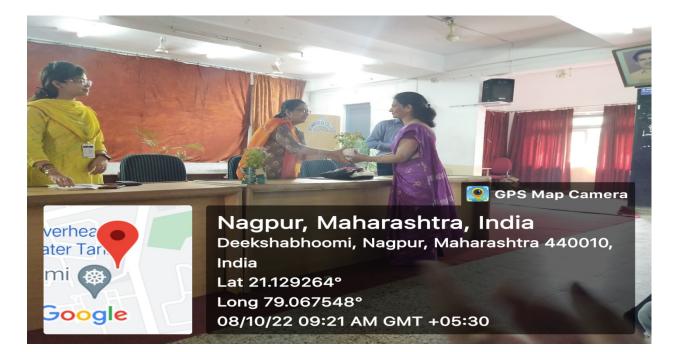

## Report

The Department of Commerce has organized the Seminar on "LinkedIn-Building a better linked in profile for increased visibility" for Commerce students on on 8/10/2022.

The guest speaker was Prof.Devyani Chakravarty, Consultant and Trainer, ITM Group, Mumbai having 20 years Industry experience across technology, Business Analytics and consulting field.

In her address, Prof.Devyani Chakravarty gave a wide range of knowledge on the topic of LinkedIn for the students so that they can pursue their career in various sectors. LinkedIn is an application where anyone can prepare their profile or curriculum vitae for seeking vacancy in different fields online.