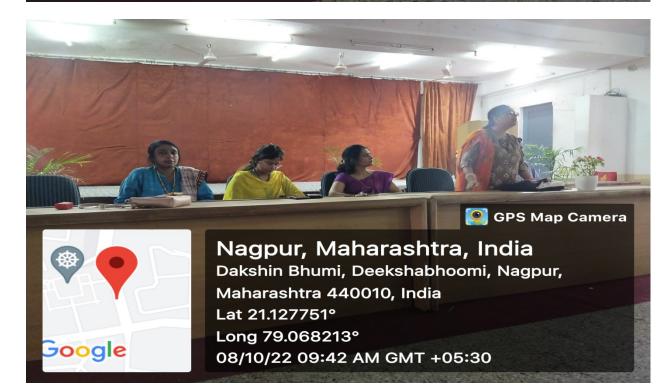

### Screenshots of the program

10

Nagpur, Maharashtra, India Deekshabhoomi, Nagpur, Maharashtra 440010, India Lat 21.129206° Long 79.067765° 08/10/22 09:44 AM GMT +05:30

Nagpur, Maharashtra, India Deekshabhoomi, Nagpur, Maharashtra 440010, India Lat 21.129312° Long 79.06757° 08/10/22 09:44 AM GMT +05:30